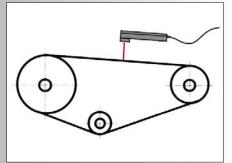

## **Advantages of Top-Laser SMARTY2**

- More precise than conventional alignment methods
  through easy-to-use laser beam adjustment
- New: precise determination and documentation of machine alignment
  - through option for digital display of adjustment values in real time