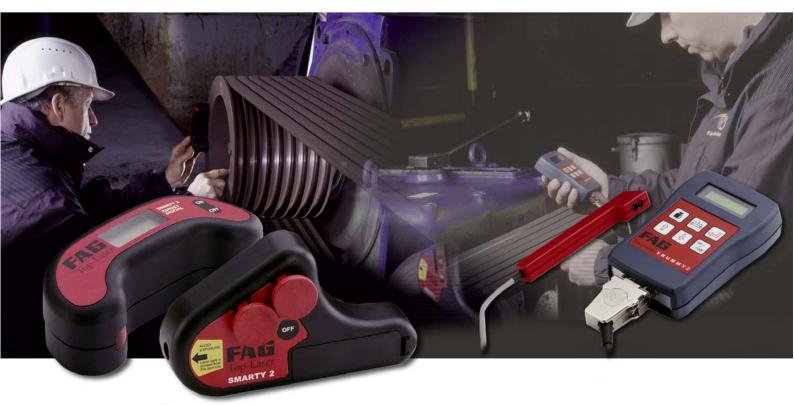

# FAG Top-Laser SMARTY2 FAG Top-Laser TRUMMY2

Achieving maximum performance and optimum service life from belt drives depends on correct alignment and optimum tensioning

SMARTY2 and TRUMMY2 are two precision instruments for

# Top-Laser TRUMMY2 and SMARTY2 are used in belt drives for:

- ventilators
- fans
- conveying equipment
- pumps
- compressors
- etc.

## Advantages of Top-Laser TRUMMY2

- Optimum measurement and setting of belt tension
  - through display of all relevant parameters in frequency (Hz) or force (N)
- Suitable for use at difficult to access locations
  by means of the sensor with cable included in delivery
- New: simple handling
  - through measurement with one hand

## **Advantages of Top-Laser SMARTY2**

- More precise than conventional alignment methods
  through easy-to-use laser beam adjustment
- New: precise determination and documentation of machine alignment
  - through option for digital display of adjustment values in real time